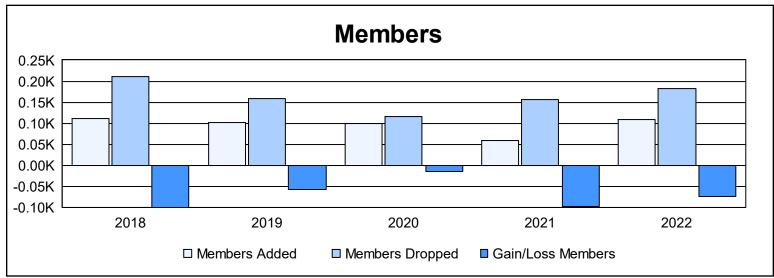

District 106 C

As of June 2022 Cumulative

| Year      | New<br>Clubs | Dropped<br>Clubs | Gain/<br>Loss<br>Clubs | New<br>Members | Charter<br>Members | Reinstate<br>Members | Transfer<br>Members | Total<br>Member<br>Added | Total<br>Members<br>Dropped | Gain/<br>Loss<br>Members |
|-----------|--------------|------------------|------------------------|----------------|--------------------|----------------------|---------------------|--------------------------|-----------------------------|--------------------------|
| 2017-2018 | 0            | 3                | -3                     | 88             | 4                  | 0                    | 19                  | 111                      | 211                         | -100                     |
| 2018-2019 | 0            | 1                | -1                     | 89             | 1                  | 3                    | 8                   | 101                      | 159                         | -58                      |
| 2019-2020 | 0            | 1                | -1                     | 85             | 0                  | 0                    | 14                  | 99                       | 115                         | -16                      |
| 2020-2021 | 1            | 1                | 0                      | 30             | 23                 | 1                    | 4                   | 58                       | 156                         | -98                      |
| 2021-2022 | 0            | 3                | -3                     | 84             | 3                  | 0                    | 21                  | 108                      | 183                         | -75                      |
| Average   | 0            | 2                | -2                     | 75             | 6                  | 1                    | 13                  | 95                       | 165                         | -69                      |